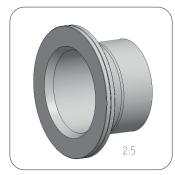

## Improved marking of chamfered stub flanges PP & PP-PURE and PVDF & PVDF-UHP

To meet the continuously growing requirements for high purity piping systems, AGRU is constantly upgrading and expanding its PURAD and AGRUCHEM industrial piping systems product range. The latest improvement is an additional marking of the PP & PP-Pure and PVDF & PVDF-UHP chamfered stub flanges with a continuous groove all around. Because of the marked groove around the circumference, it can easily be visual checked in already installed piping systems if a chamfered stub flange is installed next to the butterfly valve.

- Chamfered stub flange
- for butterfly valves
- injection moulded
- PP & PP-Pure, PVDF & PVDF-UHP
- Butt + IR-welding

Code: 012.7; 012.8; 012.9

agru Kunststofftechnik Gesellschaft m.b.H. Ing.-Pesendorfer-Strasse 31 4540 Bad Hall, Austria T. +43 7258 7900 F. +43 7258 790 - 2850 office@agru.at